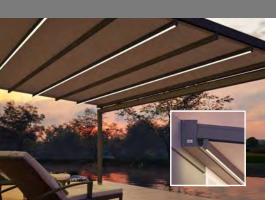

The Positano all-weather pergola offers a level of comfort and features to satisfy the highest demands. This awning with its rainproof cover provides adjustable protection from the elements for generously dimensioned patios of up to 42 m² in size. It is perfectly complemented by the Micro 2020 vertical zip awning from Lewens with screen fabric that creates a custom-fit sunshade and privacy screen for the front.

#### LED lighting [option]

To create mood lighting on the patio, the Positano can be fitted with LED strips or LED spots in the fabric retainer profiles, with optional remote control and integration into the home automation system.