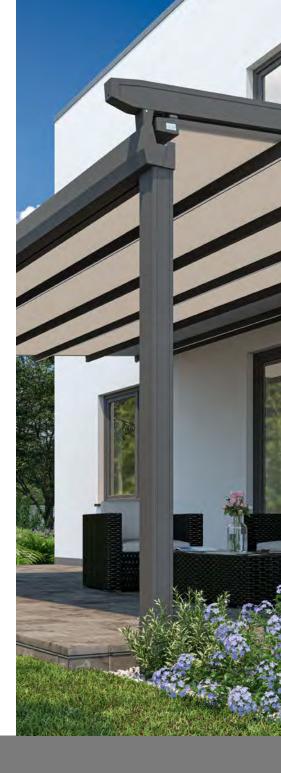

# The Positano all-weather Pergola

Total relaxation, every time

The Positano all-weather pergola offers a level of comfort and features to satisfy the highest demands. This awning with its rainproof cover provides adjustable protection from the elements for generously dimensioned patios of up to 42 m² in size. It is perfectly complemented by the Micro 2020 vertical zip awning from Lewens with screen fabric that creates a custom-fit sunshade and privacy screen for the front.