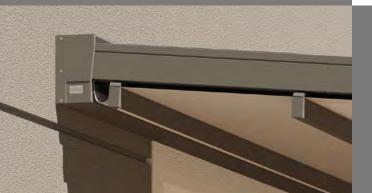

## Technology

High-precision toothed belt technology ensures smooth extension and retraction and tensioning of the fabric panels Rainwater is drained by way of the fabric, gutter and invisibly down the inside of the posts.