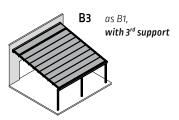

### Styles

|      | Pergola        |
|------|----------------|
| rles | Flush (B) Type |

| Type/styles                                                                         | Flush (B) Type |
|-------------------------------------------------------------------------------------|----------------|
| <ul> <li>Posts laterally external</li> </ul>                                        | B <b>1</b>     |
| – Posts laterally recessed                                                          | B <b>2</b>     |
| – with 3rd support                                                                  | B <b>3</b>     |
| Dimensions (max.)                                                                   |                |
| Width, 1 unit (single panel; central rail if over 601 cm)                           | 700 cm         |
| Depth (central rail if over 501 cm)                                                 | 600 cm         |
| Pitch angle, stepless (at least 5° recommended)                                     | 3° - 12°       |
| Post height up to 240 cm                                                            |                |
| Longer posts, max. 300 cm                                                           |                |
| Posts can be recessed by up to 1/6 of width (B2)                                    |                |
| Rainwater drainage                                                                  |                |
| Downpipe integrated into post                                                       |                |
| Drive                                                                               |                |
| Radio motor                                                                         |                |
| Frame colours                                                                       |                |
| 29 Lewens standard frame colours                                                    |                |
| Additional RAL, special colours and effect finishes                                 |                |
| Awning fabrics from the LEWENS collection                                           |                |
| Soltis Proof W 96 (welded seams)                                                    |                |
| Précontraint 302 (welded seams)                                                     |                |
| Options                                                                             |                |
| 1   Automatic weather sensor (sun,wind, rain)                                       |                |
| 2   Lighting - integral LED strips (every 2nd fabric retainer profile)              |                |
| - integral LED spots (every 2nd fabric retainer profile)                            |                |
| 3   Radiant heater (only wall attachment)                                           |                |
| Complementary products                                                              |                |
| Micro 2020 (vertical awning: attached behind or below the gutter)                   |                |
| Attachment                                                                          |                |
| Wall mounting (wall profile inclusive) + front posts (foundations provided on site) |                |
| Note                                                                                |                |
|                                                                                     |                |