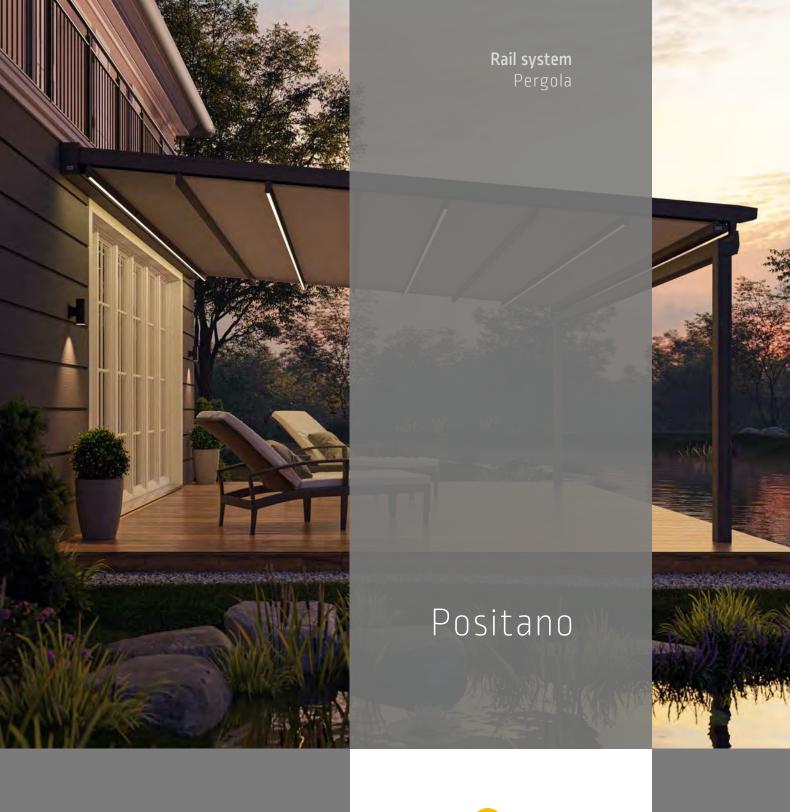

# The Positano all-weather Pergola

Total relaxation, every time

The Positano all-weather pergola offers a level of comfort and features to satisfy the highest demands. This awning with its rainproof cover provides adjustable protection from the elements for generously dimensioned patios of up to 42 m² in size. It is perfectly complemented by the Micro 2020 vertical zip awning from Lewens with screen fabric that creates a custom-fit sunshade and privacy screen for the front.