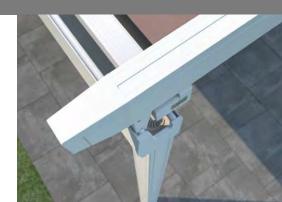

## Technology

High-precision toothed belt technology ensures smooth extension and retraction and tensioning of the fabric panels Rainwater is drained by way of the fabric, gutter and invisibly down the inside of the posts.

### Styles

|      | Pergola        |
|------|----------------|
| rles | Flush (B) Type |

| Type/styles                                                                         | Flush (B) Type |
|-------------------------------------------------------------------------------------|----------------|
| <ul> <li>Posts laterally external</li> </ul>                                        | B <b>1</b>     |
| – Posts laterally recessed                                                          | B <b>2</b>     |
| – with 3rd support                                                                  | B <b>3</b>     |
| Dimensions (max.)                                                                   |                |
| Width, 1 unit (single panel; central rail if over 601 cm)                           | 700 cm         |
| Depth (central rail if over 501 cm)                                                 | 600 cm         |
| Pitch angle, stepless (at least 5° recommended)                                     | 3° - 12°       |
| Post height up to 240 cm                                                            |                |
| Longer posts, max. 300 cm                                                           |                |
| Posts can be recessed by up to 1/6 of width (B2)                                    |                |
| Rainwater drainage                                                                  |                |
| Downpipe integrated into post                                                       |                |
| Drive                                                                               |                |
| Radio motor                                                                         |                |
| Frame colours                                                                       |                |
| 29 Lewens standard frame colours                                                    |                |
| Additional RAL, special colours and effect finishes                                 |                |
| Awning fabrics from the LEWENS collection                                           |                |
| Soltis Proof W 96 (welded seams)                                                    |                |
| Précontraint 302 (welded seams)                                                     |                |
| Options                                                                             |                |
| 1   Automatic weather sensor (sun,wind, rain)                                       |                |
| 2   Lighting - integral LED strips (every 2nd fabric retainer profile)              |                |
| - integral LED spots (every 2nd fabric retainer profile)                            |                |
| 3   Radiant heater (only wall attachment)                                           |                |
| Complementary products                                                              |                |
| Micro 2020 (vertical awning: attached behind or below the gutter)                   |                |
| Attachment                                                                          |                |
| Wall mounting (wall profile inclusive) + front posts (foundations provided on site) |                |
| Note                                                                                |                |
|                                                                                     |                |