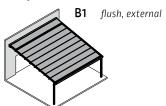

### Styles

|      | Pergola        |
|------|----------------|
| rles | Flush (B) Type |

| Type/styles                                                                         | Flush (B) Type |
|-------------------------------------------------------------------------------------|----------------|
| <ul> <li>Posts laterally external</li> </ul>                                        | B <b>1</b>     |
| – Posts laterally recessed                                                          | B <b>2</b>     |
| – with 3rd support                                                                  | B <b>3</b>     |
| Dimensions (max.)                                                                   |                |
| Width, 1 unit (single panel; central rail if over 601 cm)                           | 700 cm         |
| Depth (central rail if over 501 cm)                                                 | 600 cm         |
| Pitch angle, stepless (at least 5° recommended)                                     | 3° - 12°       |
| Post height up to 240 cm                                                            |                |
| Longer posts, max. 300 cm                                                           |                |
| Posts can be recessed by up to 1/6 of width (B2)                                    |                |
| Rainwater drainage                                                                  |                |
| Downpipe integrated into post                                                       |                |
| Drive                                                                               |                |
| Radio motor                                                                         |                |
| Frame colours                                                                       |                |
| 29 Lewens standard frame colours                                                    |                |
| Additional RAL, special colours and effect finishes                                 |                |
| Awning fabrics from the LEWENS collection                                           |                |
| Soltis Proof W 96 (welded seams)                                                    |                |
| Précontraint 302 (welded seams)                                                     |                |
| Options                                                                             |                |
| 1   Automatic weather sensor (sun,wind, rain)                                       |                |
| 2   Lighting - integral LED strips (every 2nd fabric retainer profile)              |                |
| - integral LED spots (every 2nd fabric retainer profile)                            |                |
| 3   Radiant heater (only wall attachment)                                           |                |
| Complementary products                                                              |                |
| Micro 2020 (vertical awning: attached behind or below the gutter)                   |                |
| Attachment                                                                          |                |
| Wall mounting (wall profile inclusive) + front posts (foundations provided on site) |                |
| Note                                                                                |                |
|                                                                                     |                |