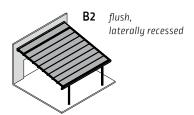

### Styles

|      | Pergola        |
|------|----------------|
| rles | Flush (B) Type |

| Type/styles                                                                         | Flush (B) Type |
|-------------------------------------------------------------------------------------|----------------|
| <ul> <li>Posts laterally external</li> </ul>                                        | B <b>1</b>     |
| – Posts laterally recessed                                                          | B <b>2</b>     |
| – with 3rd support                                                                  | B <b>3</b>     |
| Dimensions (max.)                                                                   |                |
| Width, 1 unit (single panel; central rail if over 601 cm)                           | 700 cm         |
| Depth (central rail if over 501 cm)                                                 | 600 cm         |
| Pitch angle, stepless (at least 5° recommended)                                     | 3° - 12°       |
| Post height up to 240 cm                                                            |                |
| Longer posts, max. 300 cm                                                           |                |
| Posts can be recessed by up to 1/6 of width (B2)                                    |                |
| Rainwater drainage                                                                  |                |
| Downpipe integrated into post                                                       |                |
| Drive                                                                               |                |
| Radio motor                                                                         |                |
| Frame colours                                                                       |                |
| 29 Lewens standard frame colours                                                    |                |
| Additional RAL, special colours and effect finishes                                 |                |
| Awning fabrics from the LEWENS collection                                           |                |
| Soltis Proof W 96 (welded seams)                                                    |                |
| Précontraint 302 (welded seams)                                                     |                |
| Options                                                                             |                |
| 1   Automatic weather sensor (sun,wind, rain)                                       |                |
| 2   Lighting - integral LED strips (every 2nd fabric retainer profile)              |                |
| - integral LED spots (every 2nd fabric retainer profile)                            |                |
| 3   Radiant heater (only wall attachment)                                           |                |
| Complementary products                                                              |                |
| Micro 2020 (vertical awning: attached behind or below the gutter)                   |                |
| Attachment                                                                          |                |
| Wall mounting (wall profile inclusive) + front posts (foundations provided on site) |                |
| Note                                                                                |                |
|                                                                                     |                |