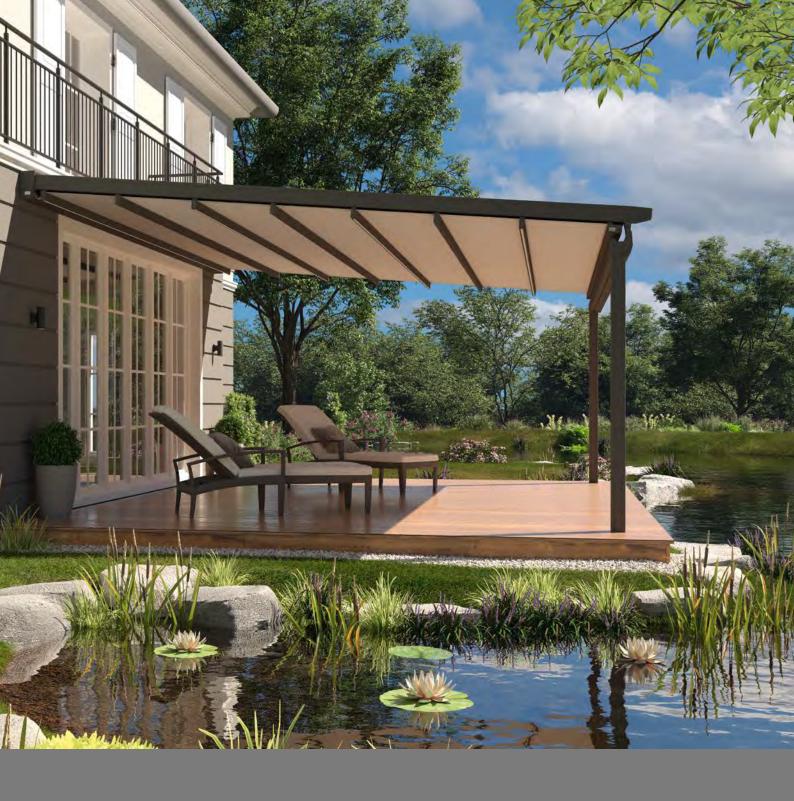

The Positano all-weather pergola offers a level of comfort and features to satisfy the highest demands. This awning with its rainproof cover provides adjustable protection from the elements for generously dimensioned patios of up to 42 m² in size. It is perfectly complemented by the Micro 2020 vertical zip awning from Lewens with screen fabric that creates a custom-fit sunshade and privacy screen for the front.