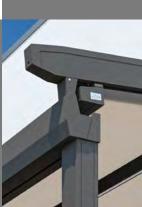

## Technology

High-precision toothed belt technology ensures smooth extension and retraction and tensioning of the fabric panels Rainwater is drained by way of the fabric, gutter and invisibly down the inside of the posts.