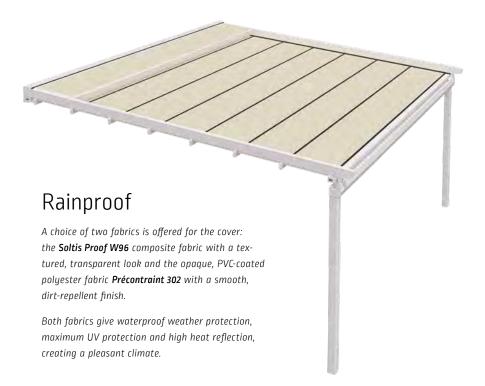

#### Equipment

- Width, 1 unit, max. 700 cm, drop max. 600 cm, pitch max. 12° (infinitely adjustable)
- High-precision toothed belt technology
- Always with radio motor
- Waterproof fabric cover:
   Soltis Proof W96, Précontraint 302
- Options: automatic weather sensor, LED lighting (in the fabric retainer profiles), radiant heater

The Positano all-weather pergola offers a level of comfort and features to satisfy the highest demands. This awning with its rainproof cover provides adjustable protection from the elements for generously dimensioned patios of up to 42 m² in size. It is perfectly complemented by the Micro 2020 vertical zip awning from Lewens with screen fabric that creates a custom-fit sunshade and privacy screen for the front.