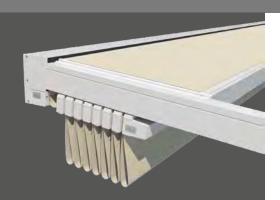

## Technology

High-precision toothed belt technology ensures smooth extension and retraction and tensioning of the fabric panels Rainwater is drained by way of the fabric, gutter and invisibly down the inside of the posts.

#### Equipment

- Width, 1 unit, max. 700 cm, drop max. 600 cm, pitch max. 12° (infinitely adjustable)
- High-precision toothed belt technology
- Always with radio motor
- Waterproof fabric cover:
   Soltis Proof W96, Précontraint 302
- Options: automatic weather sensor, LED lighting (in the fabric retainer profiles), radiant heater