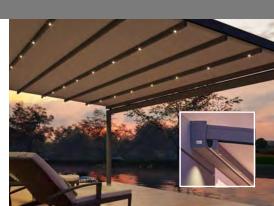

The Positano all-weather pergola offers a level of comfort and features to satisfy the highest demands. This awning with its rainproof cover provides adjustable protection from the elements for generously dimensioned patios of up to 42 m² in size. It is perfectly complemented by the Micro 2020 vertical zip awning from Lewens with screen fabric that creates a custom-fit sunshade and privacy screen for the front.

#### LED lighting [option]

To create mood lighting on the patio, the Positano can be fitted with LED strips or LED spots in the fabric retainer profiles, with optional remote control and integration into the home automation system.